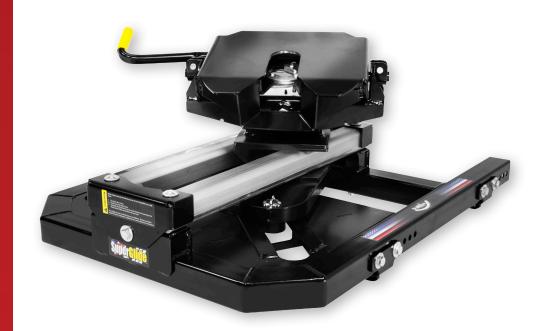

## #2300 24K ISR SuperGlide Fifth Wheel Hitch

- Fits on any industry standard rail
- 18" of Automatic Slide
- Dual-Pivoting Hitch Plate
- Rotary Gear-Driven Latch
- 18-1/2" Height
- Recommended use with ISR HD Mounting Kits