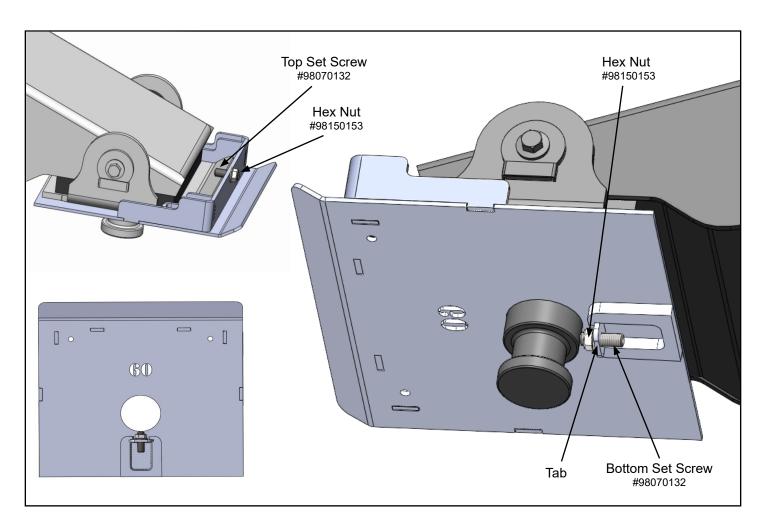

## **Quick Connect Capture Plate** for Rota-flex / Road Armor King Pin Box

(Part# 331760)

- 1. Confirm the "A, B and C" measurements of your trailer's king pin plate listed in the Quick Connect Capture Plate Chart before proceeding (visit our website at www.pullrite.com for Fit Chart details).
- 2. Holding the Capture Plate in place on the trailer's king pin box, tighten the Set Screw against the king pin.
- 3. To prevent the Set Screw from backing out, tighten the hex nut against the tab on the Wedge. *Do not tighten the hex nut against or toward the king pin*.
- 4. Screw in the top set screw until it rests over the front lip of the king pin box. Tighten the nut to keep Set Screw in place.