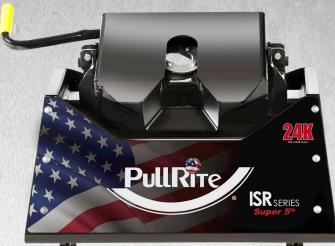

## SAFER. STRONGER. BETTER

Introducing the NEW 24K Super 5<sup>th</sup> hitch for Industry Standard Rails. Used with our new 24K ISR HD Rails, you can install the strongest towing platform in the industry.

16K ISR Super 5<sup>th</sup> Part #1900

24K ISR Super 5<sup>th</sup> Part #2200

All ISR Super 5<sup>th</sup> hitches feature our four-way tilt, auto-locking, rotary gear-driven latch for safety, convenience, and comfort. Height adjustable from 16" to 19".