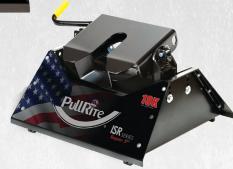

16K ISR Super 5<sup>th</sup> Part #1900

24K ISR Super 5<sup>th</sup> Part #2200

All ISR Super 5<sup>th</sup> hitches feature our four-way tilt, auto-locking, rotary gear-driven latch for safety, convenience, and comfort. Height adjustable from 16" to 19".