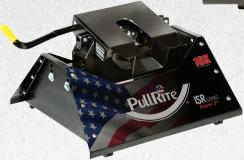

## SAFER. STRONGER. BETTER

Introducing the NEW 24K Super 5<sup>th</sup> hitch for Industry Standard Rails. Used with our new 24K ISR HD Rails, you can install the strongest towing platform in the industry.





16K ISR Super 5<sup>th</sup> Part #1900

24K ISR Super 5<sup>th</sup> Part #2200

All ISR Super 5<sup>th</sup> hitches feature our four-way tilt, auto-locking, rotary gear-driven latch for safety, convenience, and comfort. Height adjustable from 16" to 19".



18K ISR Super 5<sup>th</sup> Part #2100

## **24K Industry Standard Heavy Duty Rails**

Don't be fooled. Typical standard rails can't pass tests for more than 18K pounds. The hitch and truck are heavy duty, the rails should be too. Now you can install the **strongest** standard towing platform in the industry.