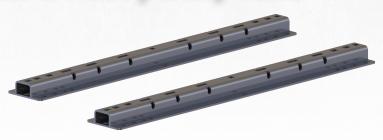

## **24K Industry Standard Heavy Duty Rails**

Don't be fooled. Typical standard rails can't pass tests for more than 18K pounds. The hitch and truck are heavy duty, the rails should be too. Now you can install the **strongest** standard towing platform in the industry.