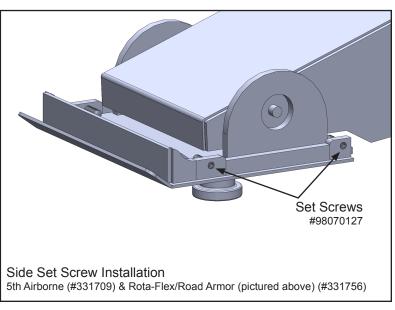

## **Quick Connect Capture Plates Demco, 5th Airborne, Rota-Flex/Road Armor**

(Part# 331709, 331750, 331751, and 331756)

- Locate the correct illustration to the right, that corresponds to your Quick Connect Capture Plate.
- 2. Slide the Quick Connect Capture Plate onto the pin box plate.
- 3. Apply red label Loctite® to the threads of each set screw.
- 4. Using an allen wrench, thread the set screws flush against the outside wall of the Capture Plate.
- 5. The set screws will not contact the body of the king pin box, they will suspend the Capture Plate on the king pin plate lip.
- 6. The Quick Connect Capture Plate will be positioned correctly for towing, once you have hooked up.