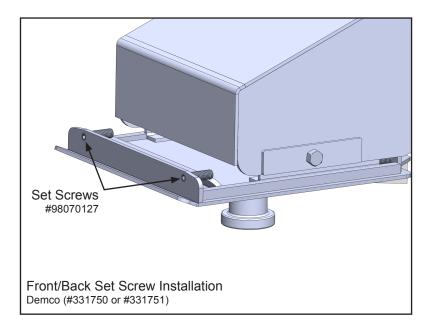

## **Quick Connect Capture Plates Demco, 5th Airborne, Rota-Flex/Road Armor**

(Part# 331709, 331750, 331751, and 331756)

- Locate the correct illustration to the right, that corresponds to your Quick Connect Capture Plate.
- 2. Slide the Quick Connect Capture Plate onto the pin box plate.
- 3. Apply red label Loctite® to the threads of each set screw.
- 4. Using an allen wrench, thread the set screws flush against the outside wall of the Capture Plate.
- 5. The set screws will not contact the body of the king pin box, they will suspend the Capture Plate on the king pin plate lip.
- 6. The Quick Connect Capture Plate will be positioned correctly for towing, once you have hooked up.