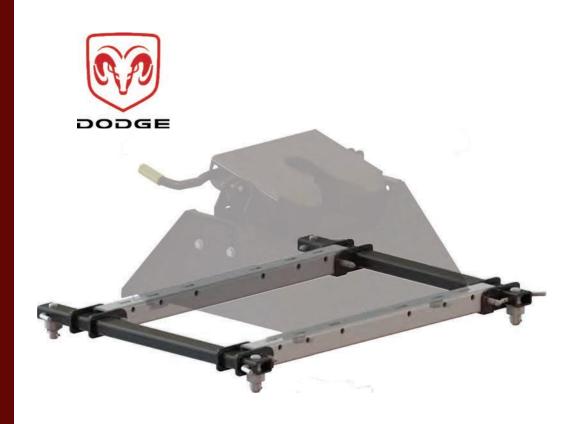

## OE Series ISR Adapter

## **Fits New Ram Truck Tow Package**

Introducing the new PullRite OE Series Dodge ISR Adapter kit. Now you can use your Dodge tow prep package with and industry standard fifth wheel hitch.

Breaks down to four individual pieces, making installations an easy one man job. Four independent mounting posts and standard hitch pins require no tools to remove.

## #4439 OE Series **Industry Standard Adapter**

for Dodge OE fifth wheel package

- Fits any Industry Standard hitch
- Fully Removable for a clean bed
- Dismantles to four pieces
- Fasier to install/uninstall
- Mounts hitch centered-on-axle